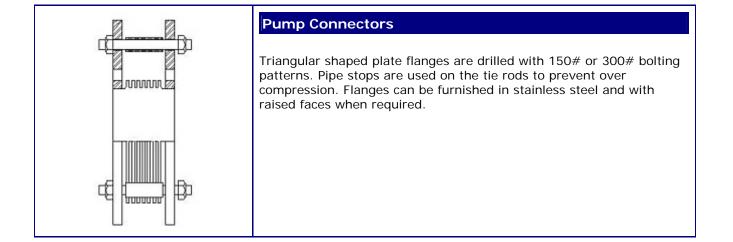

ON ROAD • SAN DIEGO, CA 92111 • TEL: 858-278-3270 • FAX: 858-278-2950 E-MAIL: sales@sandiegoseal.com • VISIT US AT: www.sandiegoseal.com



# Metal Bellows and Pump Connectors



### TIED UNIVERSAL FLANGED WITH SUPPORT

Some applications require the center pipe to be supported due to the weight of the pipe or weight of the media. Proper clearance is given between the tie rods and supports to allow for lateral deflection.



### TIED UNIVERSAL FLANGED

The tie rods must have the proper tensile strength to withstand the pressure thrust. All options are available such as materials, fitting types, flow liners and covers.



#### UNTIED FLANGED UNIVERSAL

Appropriate for systems that do not require pressure thrust restraint. Air handling, blower and exhaust systems are typical applications.







## SAN DIEGO SEAL, INC.

7635 RONSON ROAD • SAN DIEGO, CALIFORNIA 92111 TEL: 858-278-3270 • FAX: 858-278-2950 E-MAIL: sales@sandiegoseal.com • VISIT US AT: www.sandiegoseal.com