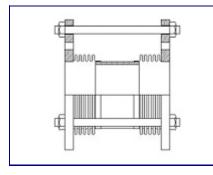

### TIED UNIVERSAL FLANGED

The tie rods must have the proper tensile strength to withstand the pressure thrust. All options are available such as materials, fitting types, flow liners and covers.