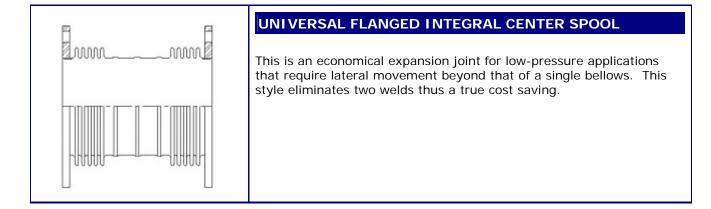

NSON ROAD • SAN DIEGO, CA 92111 • TEL: 858-278-3270 • FAX: 858-278-2950 E-MAIL: sales@sandiegoseal.com • VISIT US AT: www.sandiegoseal.com



# Metal Bellows and Pump Connectors



### TIED UNIVERSAL FLANGED WITH SUPPORT

Some applications require the center pipe to be supported due to the weight of the pipe or weight of the media. Proper clearance is given between the tie rods and supports to allow for lateral deflection.



### TIED UNIVERSAL FLANGED

The tie rods must have the proper tensile strength to withstand the pressure thrust. All options are available such as materials, fitting types, flow liners and covers.



#### UNTIED FLANGED UNIVERSAL

Appropriate for systems that do not require pressure thrust restraint. Air handling, blower and exhaust systems are typical applications.







## SAN DIEGO SEAL, INC.

7635 RONSON ROAD • SAN DIEGO, CALIFORNIA 92111 TEL: 858-278-3270 • FAX: 858-278-2950 E-MAIL: sales@sandiegoseal.com • VISIT US AT: www.sandiegoseal.com