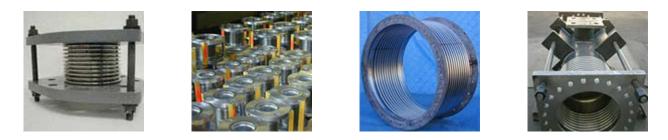

### TIED UNIVERSAL FLANGED WITH SUPPORT

Some applications require the center pipe to be supported due to the weight of the pipe or weight of the media. Proper clearance is given between the tie rods and supports to allow for lateral deflection.