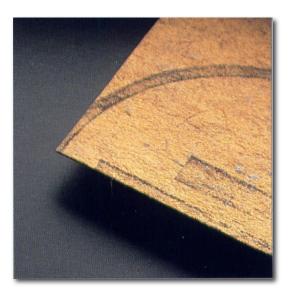

## VEGETABLE FIBER SHEET (OIL PAPER)

COLOR: TAN FEATURES: A STRONG PLANT FIBER SHEET IMPREGNATED WITH A GLYCERIN COMPOUND. FINISH: NO SURFACE TREATMENT, SMOOTH. EQUIPMENT: ALL MATING FLANGES, AUTOMOTIVE APPLICATIONS, ETC. RECOMMENDED FOR: GASOLINE, BENZINE, OIL, GREASE AND HOT AND COLD WATER. LIMITATIONS: TEMPERATURES TO 250°F / 121°C, PRESSURES TO 500 P.S.I. REMARKS: TOUGH, RESILIENT, CUTS CLEANLY, EASY TO USE.